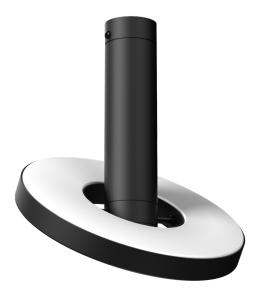

## **BEADS** direct inside

Design by Anton de Groof, 2018

The Tonone Beads collection is designed to fit in every environment. The modest look of the armature, shines when it comes to functionality. With its 360-degree dimmable and pivotable LED ring, the Beads is a solution for any situation. The lightweight Beads lamp is made of black powder-coated aluminium and is equipped with a high-quality integrated LED light source. The Beads Direct is dimmable through an external LED dimmer (not included). Beads is available as a pendant, ceiling-, wall-, floor- or table lamp.