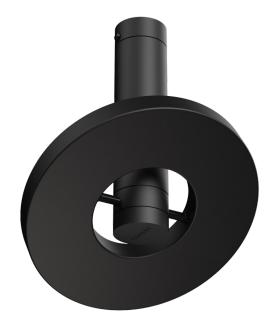

## **BEADS** direct inside

Design by Anton de Groof, 2018

The Tonone Beads collection is designed to fit in every environment. The modest look of the armature, shines when it comes to functionality. With its 360-degree dimmable and pivotable LED ring, the Beads is a solution for any situation. The lightweight Beads lamp is made of black powder-coated aluminium and is equipped with a high-quality integrated LED light source. The Beads Direct is dimmable through an external LED dimmer (not included). Beads is available as a pendant, ceiling-, wall-, floor- or table lamp.