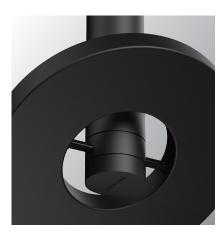

## **BEADS** direct inside

Design by Anton de Groof, 2018

The Tonone Beads collection is designed to fit in every environment. The modest look of the armature, shines when it comes to functionality. With its 360-degree dimmable and pivotable LED ring, the Beads is a solution for any situation. The lightweight Beads lamp is made of black powder-coated aluminium and is equipped with a high-quality integrated LED light source. The Beads Direct is dimmable through an external LED dimmer (not included). Beads is available as a pendant, ceiling-, wall-, floor- or table lamp.