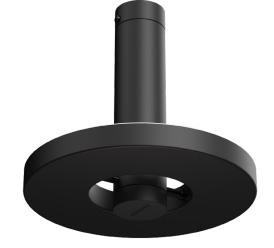

## **BEADS** direct inside

Design by Anton de Groof, 2018

The Tonone Beads collection is designed to fit in every environment. The modest look of the armature, shines when it comes to functionality. With its 360-degree dimmable and pivotable LED ring, the Beads is a solution for any situation. The lightweight Beads lamp is made of black powder-coated aluminium and is equipped with a high-quality integrated LED light source. The Beads Direct is dimmable through an external LED dimmer (not included). Beads is available as a pendant, ceiling-, wall-, floor- or table lamp.