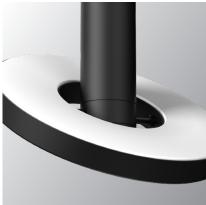

## **BEADS** direct inside

Design by Anton de Groof, 2018

The Tonone Beads collection is designed to fit in every environment. The modest look of the armature, shines when it comes to functionality. With its 360-degree dimmable and pivotable LED ring, the Beads is a solution for any situation. The lightweight Beads lamp is made of black powder-coated aluminium and is equipped with a high-quality integrated LED light source. The Beads Direct is dimmable through an external LED dimmer (not included). Beads is available as a pendant, ceiling-, wall-, floor- or table lamp.