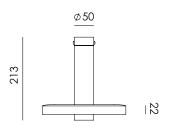

| Туре        | Ceiling / wall lamp            |
|-------------|--------------------------------|
| Environment | Indoor                         |
| Material    | Aluminum                       |
| Cord length | Does not apply                 |
| Weight      | 0,8 kg                         |
|             |                                |
| Voltage     | 220-240 V                      |
| Watt        | 16 Watt                        |
| IP          | 20                             |
| Lightsource | Integrated LED source          |
| Lumen       | 900                            |
| Kelvin      | Dim to warm ( 2100K to 2800K ) |
| CRI         | 90                             |
| Dimmable    | Phase cut dimmable             |
|             |                                |
| Packaging   |                                |
| Weight      | 2,1 kg                         |
| Length      | 27 cm                          |
| Width       | 27 cm                          |
| Height      | 34 cm                          |